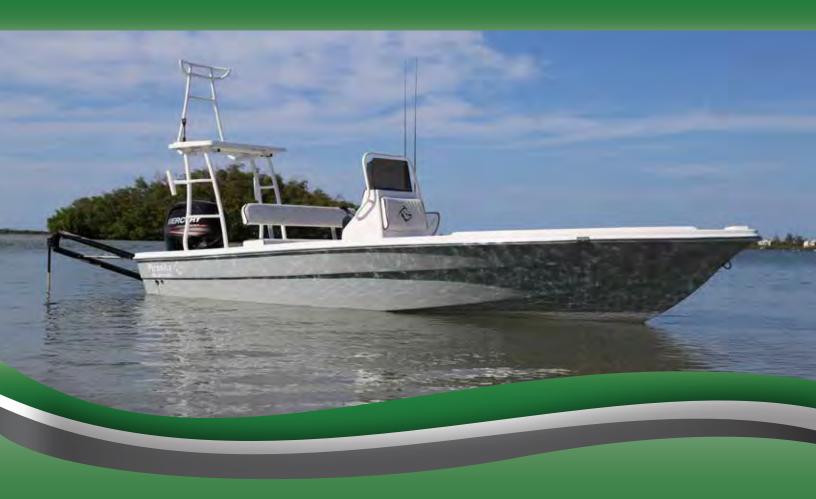

# Piranha Flats/Bay Series F2000

The F2000 is the ultimate fishing platform. It offers a large forward casting platform, plenty of storage, a cooler seat, and a smooth comfortable ride. All with a true 6 to 8 inch drafting hull. Whether you are a fly fisherman or light action caster, this is the boat for you. We have many great options available for this sleek craft.

#### **Specifications**

Length: 20' 1"
Draft: 6"- 8"
Beam: 92"
Fuel Tank: 30 gal
Hull Weight: 1250 lbs
Max HP: 150

#### Standard Features

Center Console Cooler Seat
Rub Rail Navigation Lights
Hydraulic Steering
Under Gunnel Rod Holders
Console Grab Rail & Wind Screen
Digital Gauge Package