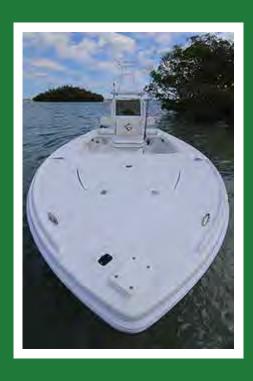

# Piranha Flats/Bay Series F2000

The F2000 is the ultimate fishing platform. It offers a large forward casting platform, plenty of storage, a cooler seat, and a smooth comfortable ride. All with a true 6 to 8 inch drafting hull. Whether you are a fly fisherman or light action caster, this is the boat for you. We have many great options available for this sleek craft.