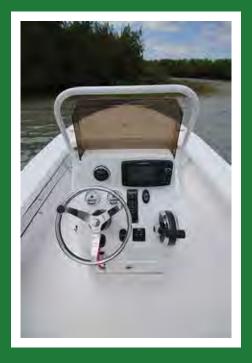

### STANDARD FEATURES

**Center Console Cooler Seat** 

**Rub Rail Navigation Lights** 

**Hydraulic Steering** 

**Under Gunnel Rod Holders** 

**Console Grab Rail & Wind Screen** 

**Digital Gauge Package** 

#### Standard Features

Center Console Cooler Seat
Rub Rail Navigation Lights
Hydraulic Steering
Under Gunnel Rod Holders
Console Grab Rail & Wind Screen
Digital Gauge Package